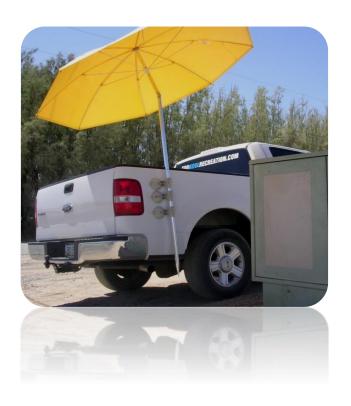

## POP'N'WORK UCCS KOOL KLAMP SYSTEM

POP'N'WORK KOOL KLAMPS ARE AN EASY AND SECURE WAY TO MOUNT AN UMBRELLA ON MOST SMOOTH SURFACES.

SYSTEM INCLUDES FOUR SUCTION CLAMPS
AND ONE 8492M UMBRELLA WITH ALUMINUM POLE

## **EASY INSTALLATION**

- ◆ TO INSTALL: Slide the umbrella pole into the Kool Klamps. Push suction handle in, then down, to engage suction.
- ◆ TO REMOVE: Lift banana shaped handle, lift suction handle then pull release tab on pad to break suction seal.