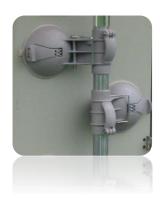

## POP'N'WORK UCCS KOOL KLAMP SYSTEM

POP'N'WORK KOOL KLAMPS ARE AN EASY AND SECURE WAY TO MOUNT AN UMBRELLA ON MOST SMOOTH SURFACES.

SYSTEM INCLUDES FOUR SUCTION CLAMPS
AND ONE 8492M UMBRELLA WITH ALUMINUM POLE

## **EASY INSTALLATION**

- ◆ TO INSTALL: Slide the umbrella pole into the Kool Klamps. Push suction handle in, then down, to engage suction.
- ◆ TO REMOVE: Lift banana shaped handle, lift suction handle then pull release tab on pad to break suction seal.