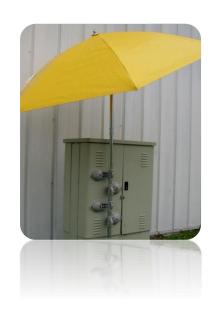

## POP'N'WORK UCCS KOOL KLAMP SYSTEM

POP'N'WORK KOOL KLAMPS ARE AN EASY AND SECURE WAY TO MOUNT AN UMBRELLA ON MOST SMOOTH SURFACES.

SYSTEM INCLUDES FOUR SUCTION CLAMPS
AND ONE 8492M UMBRELLA WITH ALUMINUM POLE

## **EASY INSTALLATION**

- ◆ TO INSTALL: Slide the umbrella pole into the Kool Klamps. Push suction handle in, then down, to engage suction.
- ◆ TO REMOVE: Lift banana shaped handle, lift suction handle then pull release tab on pad to break suction seal.