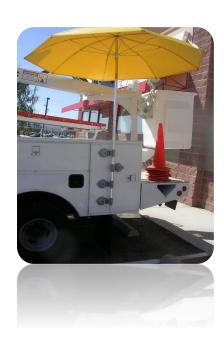

## POP'N'WORK UCCS KOOL KLAMP SYSTEM

POP'N'WORK KOOL KLAMPS ARE AN EASY AND SECURE WAY TO MOUNT AN UMBRELLA ON MOST SMOOTH SURFACES.

SYSTEM INCLUDES FOUR SUCTION CLAMPS
AND ONE 8492M UMBRELLA WITH ALUMINUM POLE

## **EASY INSTALLATION**

- ◆ TO INSTALL: Slide the umbrella pole into the Kool Klamps. Push suction handle in, then down, to engage suction.
- ◆ TO REMOVE: Lift banana shaped handle, lift suction handle then pull release tab on pad to break suction seal.