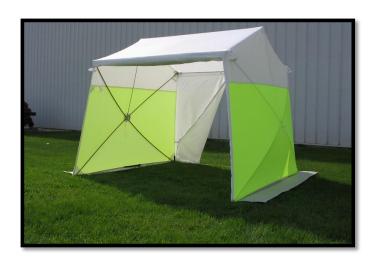

## POP'N'WORK - GS8623

POP'N'WORK TENTS SET-UP IN SECONDS WITH NO LOOSE PARTS. EXCLUSIVE POP'N'WORK UNIFIED FRAME MADE WITH COLD ROLLED STEEL AND FIBERGLASS IS VIRTUALLY UNBREAKABLE.

#### **FEATURES**

- TWO DOOR TENT WITH A FULL WIDTH ROLL-UP ZIPPER DOOR AND 'A' SHAPE ZIPPER DOOR
- ◆ 9" X 16" VENT WINDOW IN THE BACK
- ♦ 10" BLOWER PORT IN THE BACK
- ◆ 12" GROUND FLAPS ON TWO SIDES
- ♦ 14' WINDLINES ON TWO SIDES
- ◆ QUICK-PACK STORAGE WRAP FOR EASY STORAGE
- ♦ WEIGHT: 40 LBS
- ◆ FOLDED DIMENSIONS: 74" x 8" x 8"