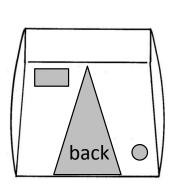

#### **FEATURES**

- TWO DOOR TENT WITH A FULL WIDTH ROLL-UP ZIPPER DOOR AND 'A' SHAPE ZIPPER DOOR
- ◆ 9" X 16" VENT WINDOW IN THE BACK
- ♦ 10" BLOWER PORT IN THE BACK
- ◆ 12" GROUND FLAPS ON TWO SIDES
- ♦ 14' WINDLINES ON TWO SIDES
- ◆ QUICK-PACK STORAGE WRAP FOR EASY STORAGE
- ♦ WEIGHT: 40 LBS
- ◆ FOLDED DIMENSIONS: 74" x 8" x 8"