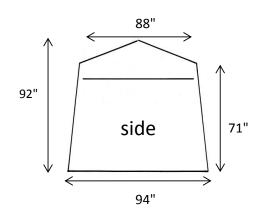

# **CREATIVE TENT SOLUTIONS**

# Industrial Pop-Up Tents & Umbrellas for Weather Protection



## POP'N'WORK - GS8623

POP'N'WORK TENTS SET-UP IN SECONDS WITH NO LOOSE PARTS. EXCLUSIVE POP'N'WORK UNIFIED FRAME MADE WITH COLD ROLLED STEEL AND FIBERGLASS IS VIRTUALLY UNBREAKABLE.

#### **FEATURES**

- TWO DOOR TENT WITH A FULL WIDTH ROLL-UP ZIPPER DOOR AND 'A' SHAPE ZIPPER DOOR
- ◆ 9" X 16" VENT WINDOW IN THE BACK
- ♦ 10" BLOWER PORT IN THE BACK
- ◆ 12" GROUND FLAPS ON TWO SIDES
- ♦ 14' WINDLINES ON TWO SIDES
- ◆ QUICK-PACK STORAGE WRAP FOR EASY STORAGE
- ♦ WEIGHT: 40 LBS
- ◆ FOLDED DIMENSIONS: 74" x 8" x 8"

### **SPECIFICATIONS - 8' x 8' FOOTPRINT**







#### COVER

- ◆ SAFETY GREEN 300 DENIER COATED POLYESTER SIDEWALLS
- ♦ WHITE 250 DENIER COATED POLYESTER DOORS, BACK, AND ROOF
- ◆ URETHANE COATED POLYESTER
- ◆ FLAME RETARDANT CPAI 84
- **◆** WATER REPELLENT

#### **FRAME**

- ◆ 18 GAUGE GALVANIZED TUBING FOR ROOF AND GROUND STRUTS
- ◆ COLD ROLLED STEEL HINGES
- ◆ 70% GLASS CONTENT FIBERGLASS ROD TENSION FRAME
- ◆ PITCHED ROOF

CREATIVE TENT SOLUTIONS, INC. - 1505 RACINE ST - PO BOX 904 - DELAVAN, WI 53115

PH: (262) 728-2686 FAX (262) 728-5999 EMAIL: ctstents@popnwork.com www.popnwork.com

<sup>\*</sup>Customization and additional features available