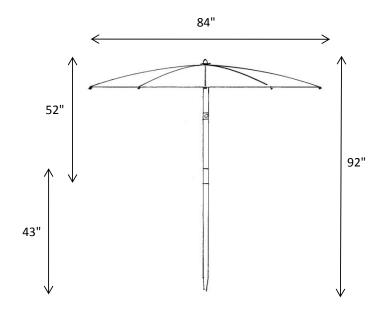

# **SPECIFICATIONS - 84" DIAMETER**

#### FRAME

 TWO PIECE WOOD POLE WITH STEEL SPREADERS AND RIBS