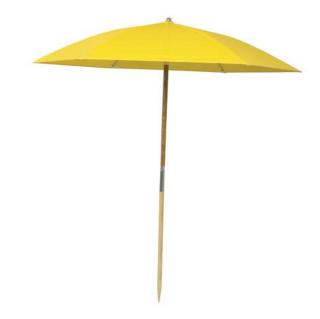

# POP'N'WORK - 8492FW

POP'N'WORK UMBRELLAS HAVE HEAVY DUTY FRAMES THAT CAN WITHSTAND STRONG WINDS. TOUGH YELLOW VINYL COVERS.

### FEATURES

- EIGHT PANEL UMBRELLA WITH A TWO PIECE POINTED WOOD POLE
- NO TILTING MECHANISM ON WOOD POLES
- STANDARD COLOR IS YELLOW. OTHER COLORS AVAILABLE
- ♦ WEIGHT: 13LBS
- DIMENSIONS: 59" X 5" X 5"

## COVER

- 100Z YELLOW VINYL LAMINATE FABRIC
- ◆ FLAME RETARDANT TO MEET CPAI-84
- UV TREATED, WATERPROOF AND ROT RESISTANT