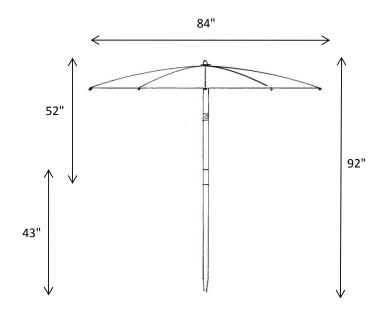

# **CREATIVE TENT SOLUTIONS**

Industrial Pop-Up Tents & Umbrellas for Weather Protection



# POP'N'WORK - 8492FW

POP'N'WORK UMBRELLAS HAVE HEAVY DUTY FRAMES THAT CAN WITHSTAND STRONG WINDS. TOUGH YELLOW VINYL COVERS.

### FEATURES

- EIGHT PANEL UMBRELLA WITH A TWO PIECE POINTED WOOD POLE
- NO TILTING MECHANISM ON WOOD POLES
- STANDARD COLOR IS YELLOW. OTHER COLORS AVAILABLE
- ♦ WEIGHT: 13LBS
- DIMENSIONS: 59" X 5" X 5"

# **SPECIFICATIONS - 84" DIAMETER**



## COVER

- 100Z YELLOW VINYL LAMINATE FABRIC
- ◆ FLAME RETARDANT TO MEET CPAI-84
- UV TREATED, WATERPROOF AND ROT RESISTANT

#### FRAME

 TWO PIECE WOOD POLE WITH FIBER-GLASS SPREADERS AND RIBS