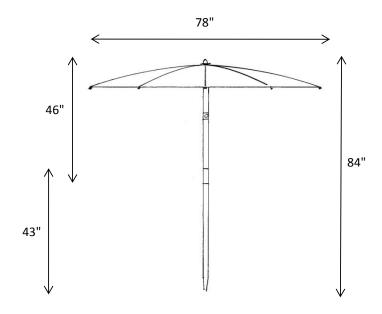

# **CREATIVE TENT SOLUTIONS**

Industrial Pop-Up Tents & Umbrellas for Weather Protection



# POP'N'WORK - 7886FW

POP'N'WORK UMBRELLAS HAVE HEAVY DUTY FRAMES THAT CAN WITHSTAND STRONG WINDS. TOUGH YELLOW VINYL COVERS.

## FEATURES

- SIX PANEL UMBRELLA WITH A TWO PIECE POINTED WOOD POLE
- NO TILTING MECHANISM ON WOOD POLES
- STANDARD COLOR IS YELLOW. OTHER COLORS AVAILABLE
- ♦ WEIGHT: 10LBS
- DIMENSIONS: 59" X 5" X 5"

# **SPECIFICATIONS - 78" DIAMETER**



## COVER

- 100Z YELLOW VINYL LAMINATE FABRIC
- ◆ FLAME RETARDANT TO MEET CPAI-84
- UV TREATED, WATERPROOF AND ROT RESISTANT

#### FRAME

 TWO PIECE WOOD POLE WITH FIBER-GLASS SPREADERS AND RIBS