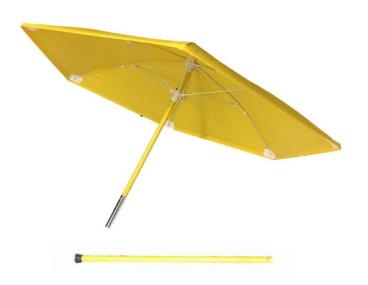

## POP'N'WORK - 7886DD

POP'N'WORK UMBRELLAS HAVE HEAVY DUTY FRAMES THAT CAN WITHSTAND STRONG WINDS. TOUGH YELLOW VINYL COVERS.

## **FEATURES**

- SIX PANEL UMBRELLA WITH A TWO PIECE, FLAT BOTTOM POLE.
- ◆ NO TILTING MECHANISM ON FIBERGLASS POLE
- STANDARD COLOR IS YELLOW. OTHER COLORS AVAILABLE
- ♦ WEIGHT: 9LBS
- ♦ DIMENSIONS: 54" X 5" X 5"

#### COVER

- ◆ 10 OZ YELLOW VINYL LAMINATE FABRIC
- FLAME RETARDANT TO MEET CPAI-84
- ◆ WATERPROOF AND ROT RESISTANT VINYL

### **FRAME**

- ◆ TWO PIECE FIBERGLASS POLE WITH FIBERGLASS SPREADERS AND RIBS
- ◆ NOTE-BOTTOM POLE CONNECTOR IS ALUMINUM