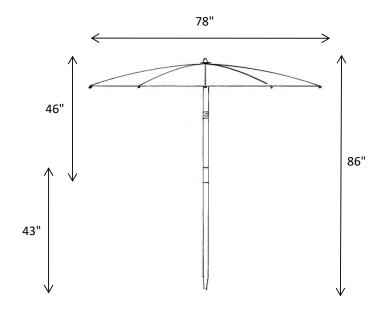

# **CREATIVE TENT SOLUTIONS**

Industrial Pop-Up Tents & Umbrellas for Weather Protection



## POP'N'WORK - 7886DD

POP'N'WORK UMBRELLAS HAVE HEAVY DUTY FRAMES THAT CAN WITHSTAND STRONG WINDS. TOUGH YELLOW VINYL COVERS.

## **FEATURES**

- SIX PANEL UMBRELLA WITH A TWO PIECE, FLAT BOTTOM POLE.
- ◆ NO TILTING MECHANISM ON FIBERGLASS POLE
- STANDARD COLOR IS YELLOW. OTHER COLORS AVAILABLE
- ♦ WEIGHT: 9LBS
- ♦ DIMENSIONS: 54" X 5" X 5"

## **SPECIFICATIONS - 78" DIAMETER**



#### COVER

- ◆ 10 OZ YELLOW VINYL LAMINATE FABRIC
- FLAME RETARDANT TO MEET CPAI-84
- ◆ WATERPROOF AND ROT RESISTANT VINYL

### **FRAME**

- ◆ TWO PIECE FIBERGLASS POLE WITH FIBERGLASS SPREADERS AND RIBS
- ◆ NOTE-BOTTOM POLE CONNECTOR IS ALUMINUM

### **DIELECTRIC STRENGTH\***

ASTM D149-97a Method A DIELECTRIC STRENGTH 400 BREAKDOWN VOLTAGE 48.5 (kv)

<sup>\*</sup>Testing performed on fiberglass pole