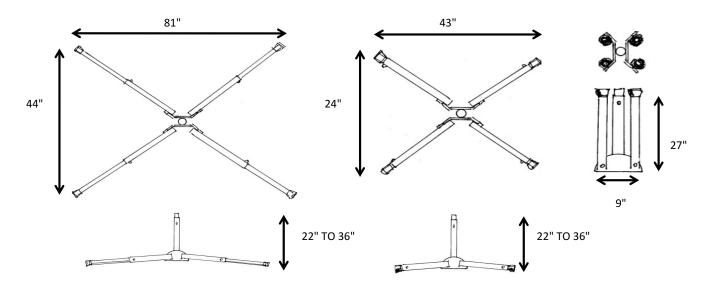

## SPECIFICATIONS - 84" x 44" FOOTPRINT

### **TELESCOPING LEGS**

- ◆ TWO POSITION TELESCOPING LEGS
- ◆ OPEN BASE OF 24" X 43"
- ◆ EXPANDED BASE OF 81" X 44"

 CREATIVE TENT SOLUTIONS, INC.
 1505 RACINE ST
 PO BOX 904
 DELAVAN, WI 53115

 PH: (262) 728-2686
 FAX (262) 728-5999
 EMAIL: <a href="mailto:ctstents@popnwork.com">ctstents@popnwork.com</a>
 www.popnwork.com