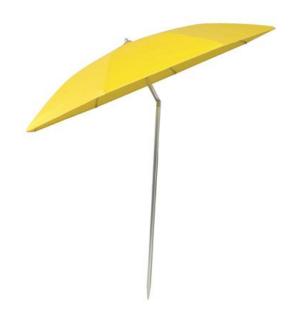

## POP'N'WORK - 8492M

POP'N'WORK UMBRELLAS HAVE HEAVY DUTY FRAMES THAT CAN WITHSTAND STRONG WINDS. TOUGH YELLOW VINYL COVERS.

## **FEATURES**

- EIGHT PANEL UMBRELLA WITH A TWO PIECE POINTED POLE
- ◆ 25 DEGREE TILT POLE
- STANDARD COLOR IS YELLOW. OTHER COLORS AVAILABLE
- ♦ WEIGHT: 13LBS
- DIMENSIONS: 59" X 5" X 5"