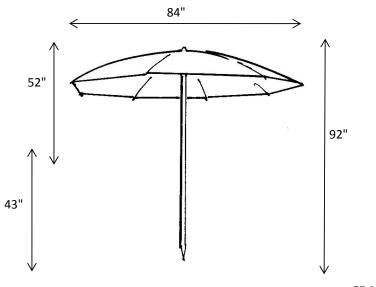

## **FEATURES**

- EIGHT PANEL UMBRELLA WITH A TWO PIECE POINTED POLE
- ◆ 25 DEGREE TILT POLE
- STANDARD COLOR IS YELLOW. OTHER COLORS AVAILABLE
- ♦ WEIGHT: 13LBS
- DIMENSIONS: 59" X 5" X 5"

## SPECIFICATIONS - 84" DIAMETER