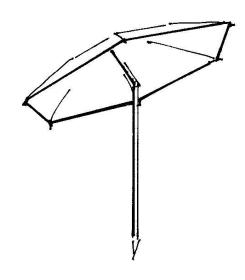

## **POP'N'WORK - 7886M**

POP'N'WORK UMBRELLAS HAVE HEAVY DUTY FRAMES THAT CAN WITHSTAND STRONG WINDS. TOUGH YELLOW VINYL COVERS.

### **FRAME**

◆ TWO PIECE ALUMINUM POLE WITH STEEL SPREADERS AND RIBS

CREATIVE TENT SOLUTIONS, INC. - 1505 RACINE ST - PO BOX 904 - DELAVAN, WI 53115

PH: (262) 728-2686 FAX (262) 728-5999 EMAIL: ctstents@popnwork.com www.popnwork.com