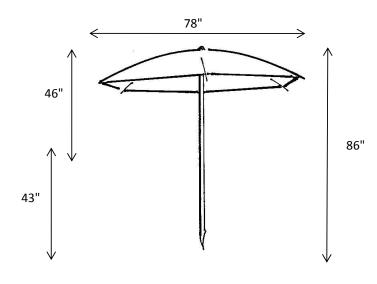

## SPECIFICATIONS - 78" DIAMETER

## **FEATURES**

- SIX PANEL UMBRELLA WITH A TWO PIECE POINTED POLE
- ◆ 25 DEGREE TILT POLE
- STANDARD COLOR IS YELLOW. OTHER COLORS AVAILABLE
- ♦ WEIGHT: 10LBS
- DIMENSIONS: 59" X 5" X 5"