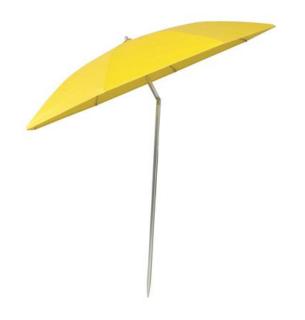

## **POP'N'WORK - 7886M**

POP'N'WORK UMBRELLAS HAVE HEAVY DUTY FRAMES THAT CAN WITHSTAND STRONG WINDS. TOUGH YELLOW VINYL COVERS.

## **FEATURES**

- SIX PANEL UMBRELLA WITH A TWO PIECE POINTED POLE
- ◆ 25 DEGREE TILT POLE
- STANDARD COLOR IS YELLOW. OTHER COLORS AVAILABLE
- ♦ WEIGHT: 10LBS
- DIMENSIONS: 59" X 5" X 5"