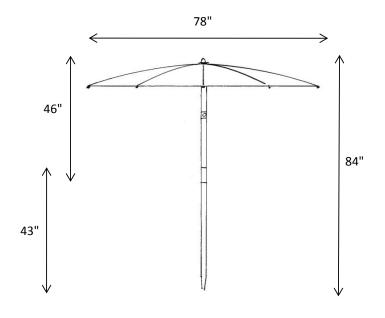

## SPECIFICATIONS - 78" DIAMETER

PH: (262) 728-2686 FAX (262) 728-5999

#### COVER

- ◆ 100Z YELLOW VINYL LAMINATE FABRIC
- ► FLAME RETARDANT TO MEET CPAI-84
- UV TREATED, WATER PROOF AND ROT RESISTANT

#### FRAME

◆ TWO PIECE WOOD POLE WITH STEEL SPREADERS AND RIBS

EMAIL: ctstents@popnwork.com www.popnwork.com

CREATIVE TENT SOLUTIONS, INC. - 1505 RACINE ST - PO BOX 904 - DELAVAN, WI 53115