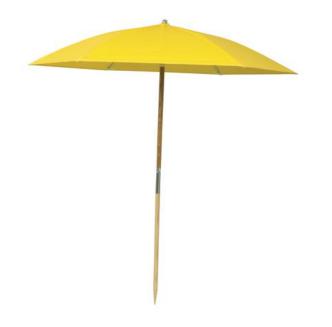

## **POP'N'WORK - 7884W**

POP'N'WORK UMBRELLAS HAVE HEAVY DUTY FRAMES THAT CAN WITHSTAND STRONG WINDS. TOUGH YELLOW VINYL COVERS.

### **FEATURES**

- SIX PANEL UMBRELLA WITH A TWO PIECE POINTED POLE
- ♦ NO TILTING MECHANISM ON WOOD POLES
- STANDARD COLOR IS YELLOW. OTHER COLORS AVAILABLE
- ♦ WEIGHT: 10LBS
- ◆ DIMESIONS: 59" X 5" X 5"