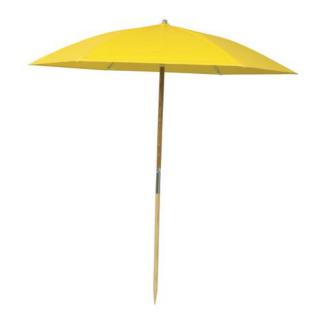

## POP'N'WORK - 6684W

POP'N'WORK UMBRELLAS HAVE HEAVY DUTY FRAMES THAT CAN WITHSTAND STRONG WINDS. TOUGH YELLOW VINYL COVERS.

### **FEATURES**

- SIX PANEL UMBRELLA WITH A TWO PIECE POINTED POLE
- ◆ NO TILTING MECHANISM ON WOOD POLES
- STANDARD COLOR IS YELLOW. OTHER COLORS AVAILABLE
- ♦ WEIGHT: 10LBS
- ◆ DIMESIONS: 59" X 5" X 5"