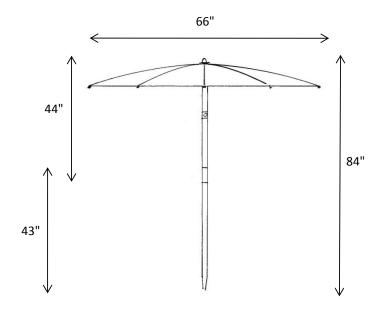

### **FEATURES**

- SIX PANEL UMBRELLA WITH A TWO PIECE POINTED POLE
- ◆ NO TILTING MECHANISM ON WOOD POLES
- STANDARD COLOR IS YELLOW. OTHER COLORS AVAILABLE
- ♦ WEIGHT: 10LBS
- ◆ DIMESIONS: 59" X 5" X 5"

## SPECIFICATIONS - 66" DIAMETER