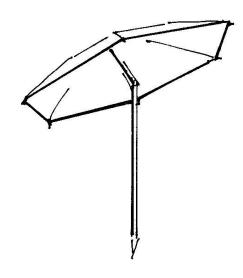

## **FEATURES**

- SIX PANEL UMBRELLA WITH A TWO PIECE POINTED POLE
- ◆ 25 DEGREE TILT POLE
- STANDARD COLOR IS YELLOW. OTHER COLORS AVAILABLE
- ♦ WEIGHT: 10LBS
- ♦ DIMENSIONS: 59" X 5" X 5"

### **FRAME**

◆ TWO PIECE ALUMINUM POLE WITH STEEL SPREADERS AND RIBS

CREATIVE TENT SOLUTIONS, INC. - 1505 RACINE ST - PO BOX 904 - DELAVAN, WI 53115

PH: (262) 728-2686 FAX (262) 728-5999 EMAIL: ctstents@popnwork.com www.popnwork.com