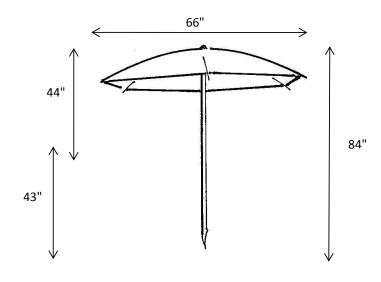

## **FEATURES**

- SIX PANEL UMBRELLA WITH A TWO PIECE POINTED POLE
- ◆ 25 DEGREE TILT POLE
- STANDARD COLOR IS YELLOW. OTHER COLORS AVAILABLE
- ♦ WEIGHT: 10LBS
- ♦ DIMENSIONS: 59" X 5" X 5"

## **SPECIFICATIONS - 66" SQUARE**