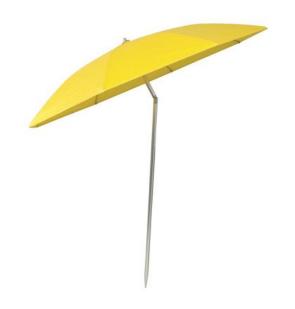

## **POP'N'WORK - 6684M**

POP'N'WORK UMBRELLAS HAVE HEAVY DUTY FRAMES THAT CAN WITHSTAND STRONG WINDS. TOUGH YELLOW VINYL COVERS.

## **FEATURES**

- SIX PANEL UMBRELLA WITH A TWO PIECE POINTED POLE
- ◆ 25 DEGREE TILT POLE
- STANDARD COLOR IS YELLOW. OTHER COLORS AVAILABLE
- ♦ WEIGHT: 10LBS
- ♦ DIMENSIONS: 59" X 5" X 5"