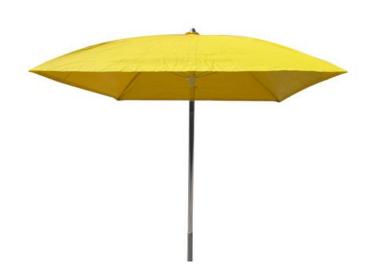

## POP'N'WORK - 5484MS

POP'N'WORK UMBRELLAS HAVE HEAVY DUTY FRAMES THAT CAN WITHSTAND STRONG WINDS. TOUGH YELLOW VINYL COVERS.

#### **FEATURES**

- ◆ FOUR PANEL SQUARE UMBRELLA WITH A TWO PIECE POINTED POLE
- ◆ 25 DEGREE TILT POLE
- ◆ STANDARD COLOR IS YELLOW. OTHER COLORS AVAILABLE
- ♦ WEIGHT: 9LBS
- ♦ DIMENSIONS: 59" X 5" X 5"