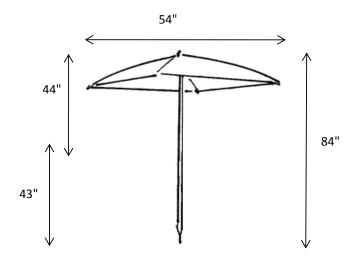

#### **FEATURES**

- ◆ FOUR PANEL SQUARE UMBRELLA WITH A TWO PIECE POINTED POLE
- ◆ 25 DEGREE TILT POLE
- ◆ STANDARD COLOR IS YELLOW. OTHER COLORS AVAILABLE
- ♦ WEIGHT: 9LBS
- ♦ DIMENSIONS: 59" X 5" X 5"

## **SPECIFICATIONS - 54" SQUARE**