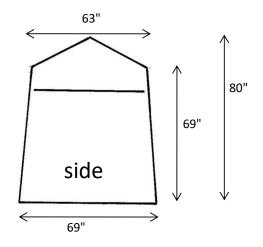

# **CREATIVE TENT SOLUTIONS**

# Industrial Pop-Up Tents & Umbrellas for Weather Protection



## POP'N'WORK - GS6412

POP'N'WORK TENTS SET-UP IN SECONDS WITH NO LOOSE PARTS. EXCLUSIVE POP'N'WORK UNIFIED FRAME MADE WITH COLD ROLLED STEEL AND FIBERGLASS IS VIRTUALLY UNBREAKABLE.

#### **FEATURES**

- ◆ ONE DOOR TENT WITH A FULL WIDTH ROLL-UP ZIPPER DOOR
- ◆ 7-1/2" X 16" VENT WINDOW IN THE BACK
- ♦ 10" BLOWER PORT IN THE BACK
- ♦ 12" GROUND FLAPS ON TWO SIDES
- ♦ 14' WINDLINES ON TWO SIDES
- QUICK-PACK STORAGE WRAP FOR EASY STORAGE
- ♦ WEIGHT: 30LBS
- ◆ FOLDED DIMENSIONS: 62" x 8" x 8"

### SPECIFICATIONS - 6' x 6' FOOTPRINT







#### **COVER**

- ◆ SAFETY GREEN 300 DENIER COATED POLYESTER SIDEWALLS
- ◆ WHITE 250 DENIER COATED POLYESTER DOORS, BACK, AND ROOF
- ◆ URETHANE COATED POLYESTER
- ◆ FLAME RETARDANT CPAI 84
- ◆ WATER REPELLENT AND UV TREATED

#### FRAME

- ◆ 18 GAUGE GALVANIZED TUBING FOR ROOF AND GROUND STRUTS
- ◆ COLD ROLLED STEEL HINGES
- ◆ 70% GLASS CONTENT FIBERGLASS ROD TENSION FRAME
- ◆ PITCHED ROOF

CREATIVE TENT SOLUTIONS, INC. - 1505 RACINE ST - PO BOX 904 - DELAVAN, WI 53115

PH: (262) 728-2686 FAX (262) 728-5999 EMAIL: ctstents@popnwork.com www.popnwork.com

<sup>\*</sup>Customization and additional features available