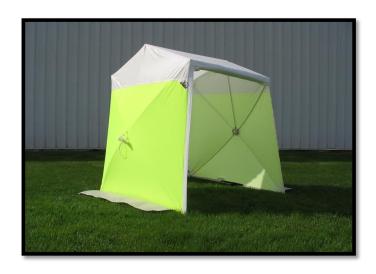

## POP'N'WORK - GS6412

POP'N'WORK TENTS SET-UP IN SECONDS WITH NO LOOSE PARTS. EXCLUSIVE POP'N'WORK UNIFIED FRAME MADE WITH COLD ROLLED STEEL AND FIBERGLASS IS VIRTUALLY UNBREAKABLE.