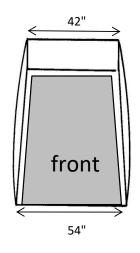

# **CREATIVE TENT SOLUTIONS**

# Industrial Pop-Up Tents & Umbrellas for Weather Protection



## POP'N'WORK - GS6412

POP'N'WORK TENTS SET-UP IN SECONDS WITH NO LOOSE PARTS. EXCLUSIVE POP'N'WORK UNIFIED FRAME MADE WITH COLD ROLLED STEEL AND FIBERGLASS IS VIRTUALLY UNBREAKABLE.

#### **FEATURES**

- ◆ ONE DOOR TENT WITH A FULL WIDTH ROLL-UP ZIPPER DOOR
- ◆ 7-1/2" X 16" VENT WINDOW IN THE BACK
- ♦ 10" BLOWER PORT IN THE BACK
- ♦ 12" GROUND FLAPS ON TWO SIDES
- ♦ 14' WINDLINES ON TWO SIDES
- QUICK-PACK STORAGE WRAP FOR EASY STORAGE
- ♦ WEIGHT: 30LBS
- ◆ FOLDED DIMENSIONS: 62" x 8" x 8"

### SPECIFICATIONS - 6' x 6' FOOTPRINT







#### **COVER**

- ◆ SAFETY GREEN 300 DENIER COATED POLYESTER SIDEWALLS
- ◆ WHITE 250 DENIER COATED POLYESTER DOORS, BACK, AND ROOF
- ◆ URETHANE COATED POLYESTER
- ◆ FLAME RETARDANT CPAI 84
- ◆ WATER REPELLENT AND UV TREATED

#### FRAME

- ◆ 18 GAUGE GALVANIZED TUBING FOR ROOF AND GROUND STRUTS
- ◆ COLD ROLLED STEEL HINGES
- ◆ 70% GLASS CONTENT FIBERGLASS ROD TENSION FRAME
- ◆ PITCHED ROOF

CREATIVE TENT SOLUTIONS, INC. - 1505 RACINE ST - PO BOX 904 - DELAVAN, WI 53115

PH: (262) 728-2686 FAX (262) 728-5999 EMAIL: ctstents@popnwork.com www.popnwork.com

<sup>\*</sup>Customization and additional features available