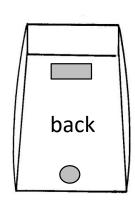

#### **FEATURES**

- ◆ ONE DOOR TENT WITH A FULL WIDTH ROLL-UP ZIPPER DOOR
- ◆ 7-1/2" X 16" VENT WINDOW IN THE BACK
- ♦ 10" BLOWER PORT IN THE BACK
- ♦ 12" GROUND FLAPS ON TWO SIDES
- ♦ 14' WINDLINES ON TWO SIDES
- QUICK-PACK STORAGE WRAP FOR EASY STORAGE
- ♦ WEIGHT: 30LBS
- ◆ FOLDED DIMENSIONS: 62" x 8" x 8"

#### **COVER**

- ◆ SAFETY GREEN 300 DENIER COATED POLYESTER SIDEWALLS
- ◆ WHITE 250 DENIER COATED POLYESTER DOORS, BACK, AND ROOF
- ◆ URETHANE COATED POLYESTER
- ◆ FLAME RETARDANT CPAI 84
- ◆ WATER REPELLENT AND UV TREATED