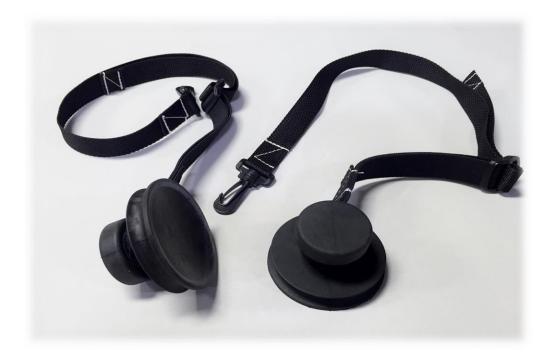

## POP'N'WORK SA48 ANCHORS

POP'N'WORK SA48 Anchors provide another way to secure a tent.

Strong 3.25" suction cup attaches to most smooth surfaces.

Adjustable 33" strap can be clipped to the inside of the tent.