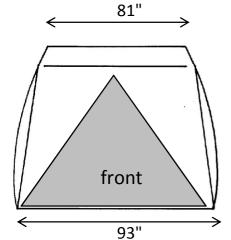

## **GS10811 DISCRIPTION**

ONE DOOR TENT WITH A SINGLE ZIPPER 'A' SHAPE DOOR ON THE FRONT, A 9" X 36" VENT WINDOW AND A 10" BLOWER PORT IN THE BACK. 10' X 8' FOOTPRINT.