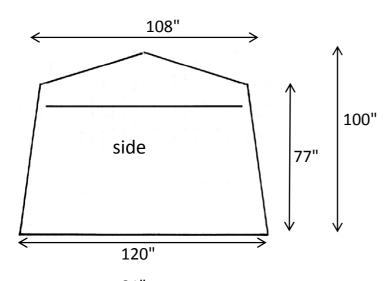

## **GS10811 DISCRIPTION**

ONE DOOR TENT WITH A SINGLE ZIPPER 'A' SHAPE DOOR ON THE FRONT, A 9" X 36" VENT WINDOW AND A 10" BLOWER PORT IN THE BACK. 10' X 8' FOOTPRINT.